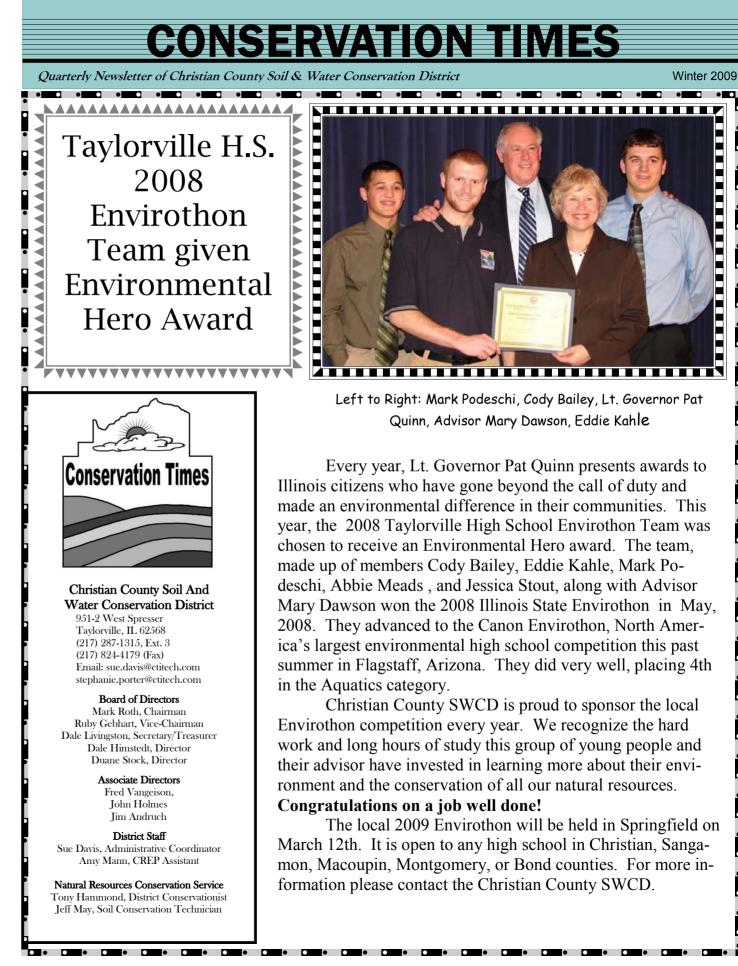

# Congratulations Sue!! 15 Years of Service to CCSWCD

Sue Davis was recognized at the AISWCD annual winter training for her 15 years of service to the Christian County SWCD. She has been a great asset to the District and we really appreciate all of her hard work on the part of Soil and Water Conservation . Next time you are in the office be sure to tell her Congratulations.

Pictured are Sue and Karla Shaffner from Clark Co. SWCD.