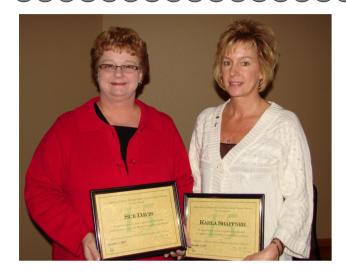

# Congratulations Sue!! 15 Years of Service to CCSWCD

Sue Davis was recognized at the AISWCD annual winter training for her 15 years of service to the Christian County SWCD. She has been a great asset to the District and we really appreciate all of her hard work on the part of Soil and Water Conservation . Next time you are in the office be sure to tell her Congratulations.

Pictured are Sue and Karla Shaffner from Clark Co. SWCD.